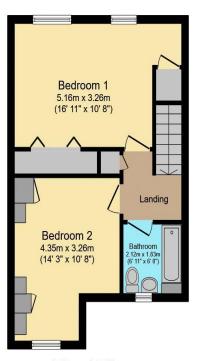

## Visit us at retirementhomesearch.co.uk

**Ground Floor** 

**First Floor** 

Total floor area 84.1 sq.m. (905 sq.ft.) approx

This floor plan is for illustrative purposes only. It is not drawn to scale. Any measurements, floor areas (including any total floor area), openings and orientation are approximate. No details are guaranteed, they cannot be relied upon for any purpose and they do not form part of any agreement. No liability is taken for any error, omission or misstatement. A party must rely upon its own inspection(s). Powered by www.focalagent.com