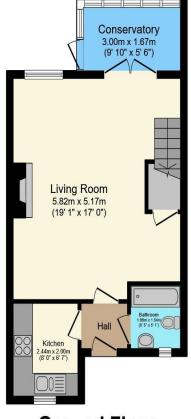

## Visit us at retirementhomesearch.co.uk

**Ground Floor** 

**First Floor** 

Total floor area 84.1 sq.m. (905 sq.ft.) approx

This floor plan is for illustrative purposes only. It is not drawn to scale. Any measurements, floor areas (including any total floor area), openings and orientation are approximate. No details are guaranteed, they cannot be relied upon for any purpose and they do not form part of any agreement. No liability is taken for any error, omission or misstatement. A party must rely upon its own inspection(s). Powered by www.focalagent.com